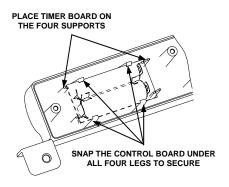

## All Models

1. Install two (2) fresh AA batteries in timer housing noting proper polarity (+/-).

 Verify timer circuit board is in the correct position. Snapping the control board under all four legs will correctly position the control board. The circuit board is incorrectly positioned if both lights (red and green) flash at the same time when the rear cover is installed.